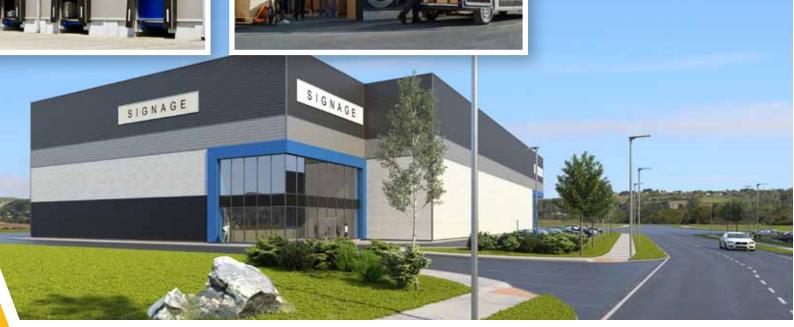

STATE OF THE ART LOGISTICS / INDUSTRIAL WAREHOUSE FACILITY

Unit 5 Anchor Business Park, Courtstown, Little Island, Cork 3,324sq<sup>2</sup> / 35,780ft<sup>2</sup> on 2.33 acres

#### • 3,324m<sup>2</sup> / 35,780ft<sup>2</sup>

- Approx. 0.94 Ha / 2.33 Acre site
- Secure service yard with excellent circulation, surface parking and EV point facilities
- Contemporary professional design with tailored solution to individual requirements
- 4 no. dock level doors and 2 no. surface roller doors
- High Bay Design with eaves height of circa 14 meters
- Cork's Premier Commercial Industrial location, close to N25, M8 and the Dunkettle Interchange, giving access to all other national road networks

## LOCATION

Anchor Business Park is ideally located in Little Island, Cork's premier commercial and industrial location. The site has direct access to the Dunkettle Interchange which is the main traffic hub for the region giving motorway access to Dublin (M8), Waterford (N25), Port of Cork, Cork airport, Cork's South Ring Road (N40 & N22) and the city itself. The location is also serviced by light rail and bus services allowing good access for staff with companies in the vicinity including DB Schenker, Kuehne & Nagel, EZ Living, etc. Anchor Business Park offers a best-in-class solution for companies' logistics, storage and manufacturing requirements.