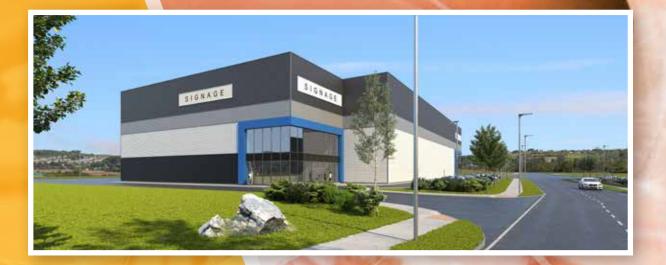

STATE OF THE ART LOGISTICS / INDUSTRIAL WAREHOUSE FACILITY

Unit 5 Anchor Business Park, Courtstown, Little Island, Cork 3,324sq<sup>2</sup> / 35,780ft<sup>2</sup> on 2.33 acres

#### • 3,324m<sup>2</sup> / 35,780ft<sup>2</sup>

- Approx. 0.94 Ha / 2.33 Acre site
- Secure service yard with excellent circulation, surface parking and EV point facilities
- Contemporary professional design with tailored solution to individual requirements
- 4 no. dock level doors and 2 no. surface roller doors
- High Bay Design with eaves height of circa 14 meters
- Cork's Premier Commercial Industrial location, close to N25, M8 and the Dunkettle Interchange, giving access to all other national road networks

## LOCATION

Anchor Business Park is ideally located in Little Island, Cork's premier commercial and industrial location. The site has direct access to the Dunkettle Interchange which is the main traffic hub for the region giving motorway access to Dublin (M8), Waterford (N25), Port of Cork, Cork airport, Cork's South Ring Road (N40 & N22) and the city itself. The location is also serviced by light rail and bus services allowing good access for staff with companies in the vicinity including DB Schenker, Kuehne & Nagel, EZ Living, etc. Anchor Business Park offers a best-in-class solution for companies' logistics, storage and manufacturing requirements.