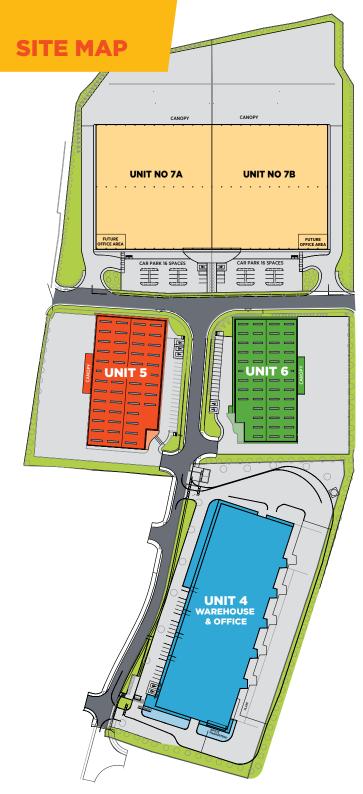

STATE OF THE ART LOGISTICS / INDUSTRIAL WAREHOUSE FACILITY

Unit 5 Anchor Business Park, Courtstown, Little Island, Cork 3,324sq<sup>2</sup> / 35,780ft<sup>2</sup> on 2.33 acres

## LOCATION

Anchor Business Park is ideally located in Little Island, Cork's premier commercial and industrial location. The site has direct access to the Dunkettle Interchange which is the main traffic hub for the region giving motorway access to Dublin (M8), Waterford (N25), Port of Cork, Cork airport, Cork's South Ring Road (N40 & N22) and the city itself. The location is also serviced by light rail and bus services allowing good access for staff with companies in the vicinity including DB Schenker, Kuehne & Nagel, EZ Living, etc. Anchor Business Park offers a best-in-class solution for companies' logistics, storage and manufacturing requirements.