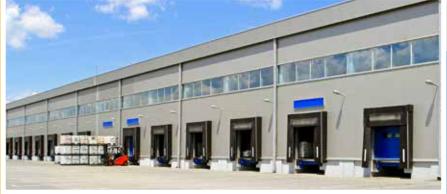

#### • 3,324m<sup>2</sup> / 35,780ft<sup>2</sup>

- Approx. 0.94 Ha / 2.33 Acre site
- Secure service yard with excellent circulation, surface parking and EV point facilities
- Contemporary professional design with tailored solution to individual requirements
- 4 no. dock level doors and 2 no. surface roller doors
- High Bay Design with eaves height of circa 14 meters
- Cork's Premier Commercial Industrial location, close to N25, M8 and the Dunkettle Interchange, giving access to all other national road networks

#### **FEATURES**

Steel Frame Structure

**HGV Parking** 

Concrete Floor

Architectural Wall

**General Parking** 

**3 Phase Power** 

Pedestrian

Lighting

Gigabite Fibre

Broadband

Ample No. of Dock Levellers

**LEASE TERMS** By Negotiation