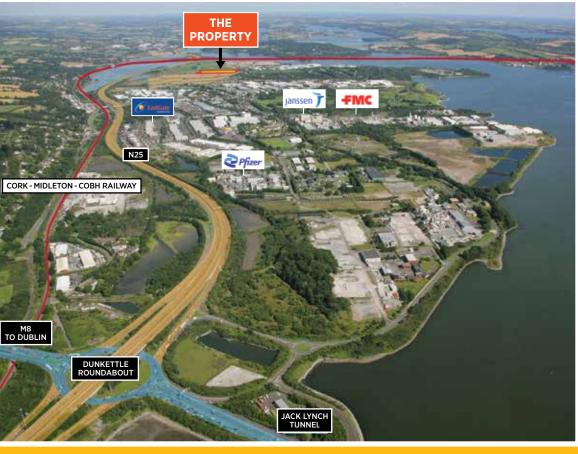

## LOCATION

Anchor Business Park is ideally located in Little Island, Cork's premier commercial and industrial location. The site has direct access to the Dunkettle Interchange which is the main traffic hub for the region giving motorway access to Dublin (M8), Waterford (N25), Port of Cork, Cork airport, Cork's South Ring Road (N40 & N22) and the city itself. The location is also serviced by light rail and bus services allowing good access for staff with companies in the vicinity including DB Schenker, Kuehne & Nagel, EZ Living, etc. Anchor Business Park offers a best-in-class solution for companies' logistics, storage and manufacturing requirements.