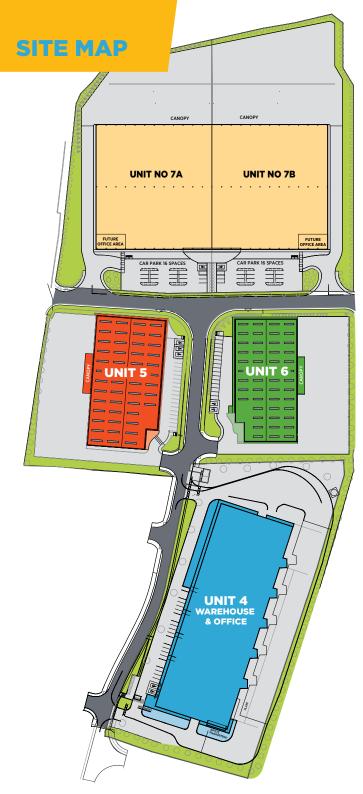

# **TO LET UNIT 4**

STATE OF THE ART LOGISTICS / INDUSTRIAL WAREHOUSE FACILITY

Unit 4 Anchor Business Park, Courtstown, Little Island, Cork 6,268m<sup>2</sup> / 67,467ft<sup>2</sup> on 4.31 acres

By Negotiation

Courtstown, Little Island, Cork