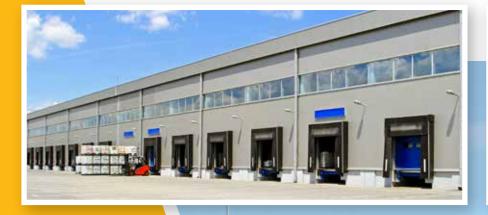

#### 6,268m<sup>2</sup> / 67,467ft<sup>2</sup>

- Approx. 1.74 Ha /
  4.31 Acre site
- Secure service yard with excellent circulation, surface parking and EV point facilities
- Contemporary professional design with tailored solution to individual requirements
- 5 no. dock level doors and 2 no. surface roller doors
- High Bay Design with eaves height of circa 13 meters
- Cork's Premier Commercial Industrial location, close to N25, M8 and the Dunkettle Interchange, giving access to all other national road networks

Ample No. of Dock Levellers

Gigabite Fibre

Broadband

**High Efficiency** 

High Bay LED

Lighting

BER

Fully serviced