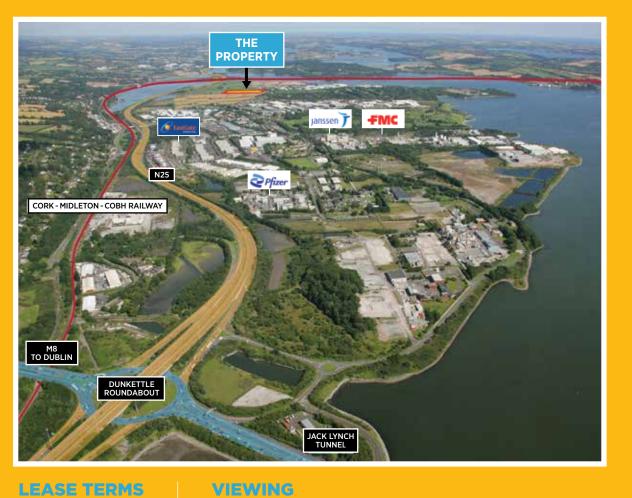

# LOCATION

Anchor Business Park is ideally located in Little Island, Cork's premier commercial and industrial location. The site has direct access to the Dunkettle Interchange which is the main traffic hub for the region giving motorway access to Dublin (M8), Waterford (N25), Port of Cork, Cork airport, Cork's South Ring Road (N40 & N22) and the city itself. The location is also serviced by light rail and bus services allowing good access for staff with companies in the vicinity including DB Schenker, Kuehne & Nagel, EZ Living, etc. Anchor Business Park offers a best-in-class solution for companies' logistics, storage and manufacturing requirements.