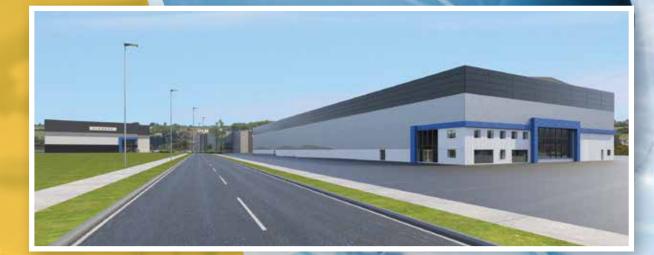

# **TO LET UNIT 4**

STATE OF THE ART LOGISTICS / INDUSTRIAL WAREHOUSE FACILITY

Unit 4 Anchor Business Park, Courtstown, Little Island, Cork 6,268m<sup>2</sup> / 67,467ft<sup>2</sup> on 4.31 acres

#### 6,268m<sup>2</sup> / 67,467ft<sup>2</sup>

- Approx. 1.74 Ha /
  4.31 Acre site
- Secure service yard with excellent circulation, surface parking and EV point facilities
- Contemporary professional design with tailored solution to individual requirements
- 5 no. dock level doors and 2 no. surface roller doors
- High Bay Design with eaves height of circa 13 meters
- Cork's Premier Commercial Industrial location, close to N25, M8 and the Dunkettle Interchange, giving access to all other national road networks

# LOCATION

Anchor Business Park is ideally located in Little Island, Cork's premier commercial and industrial location. The site has direct access to the Dunkettle Interchange which is the main traffic hub for the region giving motorway access to Dublin (M8), Waterford (N25), Port of Cork, Cork airport, Cork's South Ring Road (N40 & N22) and the city itself. The location is also serviced by light rail and bus services allowing good access for staff with companies in the vicinity including DB Schenker, Kuehne & Nagel, EZ Living, etc. Anchor Business Park offers a best-in-class solution for companies' logistics, storage and manufacturing requirements.